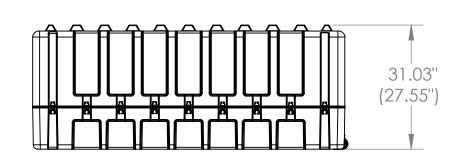

## NOTE: DIMENSIONS IN (X.XX) ARE ID

| This drawing and all information<br>details are the sole property of SKB<br>Corporation, Orange CA. Any<br>unauthorized use will be punished to<br>the full extent of the law. | Case Series: | 3R Series | Dimensions (for reference only) |               |               |         |               |
|--------------------------------------------------------------------------------------------------------------------------------------------------------------------------------|--------------|-----------|---------------------------------|---------------|---------------|---------|---------------|
|                                                                                                                                                                                | Case part#   | 3R7532-27 |                                 | Length        | Width         | Overall | Base / Lid    |
|                                                                                                                                                                                |              |           |                                 | left to right | front to back | height  | height        |
|                                                                                                                                                                                | Weight:      |           | Exterior                        | 78.05"        | 35.45"        | 31.03"  | 10.53"-20.50" |
|                                                                                                                                                                                |              |           | Inerior                         | 75.00"        | 32.50"        | 27.55"  | 8.25"-19.30"  |
| 4                                                                                                                                                                              | 3            |           | 2                               | )             |               | 1       |               |