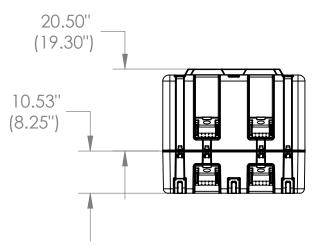

## NOTE: DIMENSIONS IN (X.XX) ARE ID

| This drawing and all information<br>details are the sole property of SKB<br>Corporation, Orange CA. Any<br>unauthorized use will be punished to<br>the full extent of the law. | Case Series: | 3R Series | Dimensions (for reference only) |               |               |         |               |
|--------------------------------------------------------------------------------------------------------------------------------------------------------------------------------|--------------|-----------|---------------------------------|---------------|---------------|---------|---------------|
|                                                                                                                                                                                | Case part#   | 3R7532-27 |                                 | Length        | Width         | Overall | Base / Lid    |
|                                                                                                                                                                                |              |           |                                 | left to right | front to back | height  | height        |
|                                                                                                                                                                                | Weight:      |           | Exterior                        | 78.05"        | 35.45"        | 31.03"  | 10.53"-20.50" |
|                                                                                                                                                                                |              |           | Inerior                         | 75.00"        | 32.50"        | 27.55"  | 8.25"-19.30"  |
| 4                                                                                                                                                                              | 3            |           | 2                               | )             |               | 1       |               |