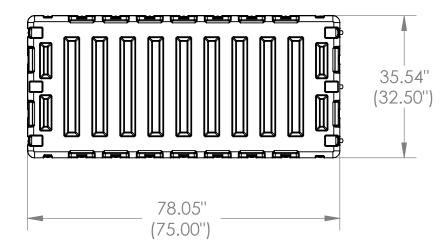

## NOTE: DIMENSIONS IN (X.XX) ARE ID

| This drawing and all information<br>details are the sole property of SKB<br>Corporation, Orange CA. Any<br>unauthorized use will be punished to<br>the full extent of the law. | Case Series: | 3R Series | Dimensions (for reference only) |               |               |         |               |
|--------------------------------------------------------------------------------------------------------------------------------------------------------------------------------|--------------|-----------|---------------------------------|---------------|---------------|---------|---------------|
|                                                                                                                                                                                | Case part#   | 3R7532-27 |                                 | Length        | Width         | Overall | Base / Lid    |
|                                                                                                                                                                                |              |           |                                 | left to right | front to back | height  | height        |
|                                                                                                                                                                                | Weight:      |           | Exterior                        | 78.05"        | 35.45"        | 31.03"  | 10.53"-20.50" |
|                                                                                                                                                                                |              |           | Inerior                         | 75.00"        | 32.50"        | 27.55"  | 8.25"-19.30"  |
| 4                                                                                                                                                                              | 3            |           | 2                               | )             |               | 1       |               |